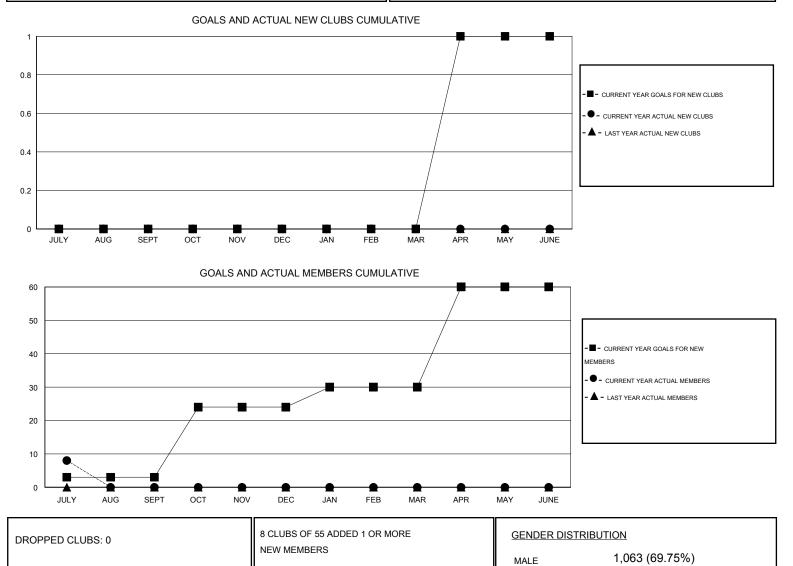

## LOCATION OHIO

| Clubs                 |                  |           |                  |                  | Members<br>RESULTS FOR 2016-2017 |                    |                                     |                    |                  |
|-----------------------|------------------|-----------|------------------|------------------|----------------------------------|--------------------|-------------------------------------|--------------------|------------------|
| RESULTS FOR 2016-2017 |                  |           |                  |                  |                                  |                    |                                     |                    |                  |
| QUARTER               | NEW CLUB<br>GOAL | NEW CLUBS | DROPPED<br>CLUBS | NET<br>GAIN/LOSS | QUARTER                          | NEW MEMBER<br>GOAL | CHARTER AND<br>NEW MEMBERS<br>ADDED | DROPPED<br>MEMBERS | NET<br>GAIN/LOSS |
| JULY/AUG/SEPT         | 0                | 0         | 0                | 0                | JULY/AUG/SEPT                    | 3                  | 14                                  | 6                  | 8                |
| OCT/NOV/DEC           | 0                | 0         | 0                | 0                | OCT/NOV/DEC                      | 21                 | 0                                   | 0                  | 0                |
| JAN/FEB/MAR           | 0                | 0         | 0                | 0                | JAN/FEB/MAR                      | 6                  | 0                                   | 0                  | 0                |
| APR/MAY/JUNE          | 1                | 0         | 0                | 0                | APR/MAY/JUNE                     | 30                 | 0                                   | 0                  | 0                |